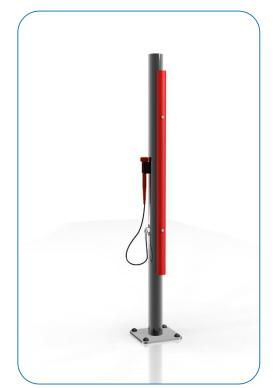

## Installation Instructions

Weight of heaviest part 7.5kg

- 1. Instrument will arrive on site fully assembled. (1.1) (See Assembly Guide)
- 2. Attach Surface Fixing posts to legs (1.2) (See Surface Fix Post Installation Sheet)
- 3.Locate Plate in desired location and mark holes to fix to desired surface.
- 4. Fix to Surface using recommended ground anchors not supplied
- 5. Make sure all fixings are covered and secure using cover caps provided
- **6**. Attach the holder, beater and the saddle strap on side of the post. (1.3)

## Surface Fix Post Installation

Locate the Surface fix Plate into the leg of the instrument.

Fix instrument to Surface fix plate using M10 bolt and Barrel Nut and use **thread locking solution** to prevent fixings working loose.

Fix Surface Plate to the ground surface **Ground Anchors Not provided**cover fixings with caps provided