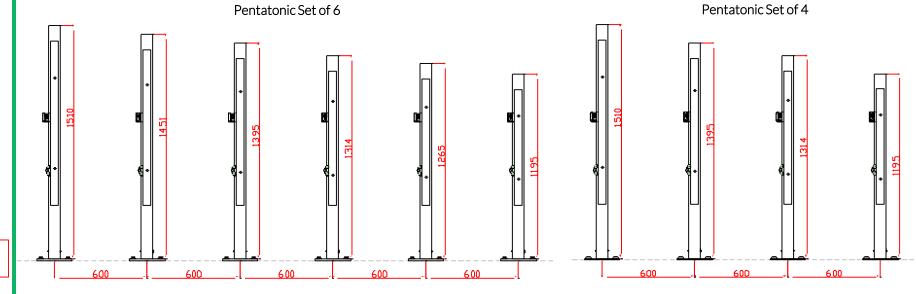

ed
- **6**. Attach the holder, beater and the saddle strap on side of the post. (1.3)















# Assembly Guide PPCALQU





#### Surface Fixed Calypso Chimes Page 2 of 4



# Instrument Components:

x4 M6x20 Security Screw

M6 Saddle Strap

....

**2** x2

M6 Square Nut



Beater Holder

Thread Lock Solution
Required (Not Supplied)





#### COMPONENTS LIST:

2 Part Cover Cap X4

Saddle Strap X2

→ M6x20 Pin torx X4

M10x70 Pin torx X1

□ M10 Barrel Nut Pin torx X1

■ M6 Square Nut X2

Beater Holder X1



Surface Fix Components:







#### Surface Fixed Calypso Chimes Page 3 of 4



#### Instrument Components:

M6x20 Security Screw

M6 Saddle Strap

x2

M6 Square Nut

Beater Holder

#### 600mm min spacing

Thread Lock Solution Required (Not Supplied)



# Assembly Guide PPCALQU















#### Surface Fixed Calypso Chimes Page 4 of 4



### Components:



M10 Barrel Nut

A CONTRACTOR OF THE PARTY OF TH

M10x70 Security Screw

Thread Lock Solution
Required (Not Supplied)

## Surface Fix Post Installation



Locate the Surface fix Plate into the leg of the instrument.



Fix instrument to Surface fix plate using M10 bolt and Barrel Nut and use **thread locking solution** to prevent fixings working loose.



Fix Surface Plate to the ground surface **Ground Anchors Not provided**cover fixings with caps provided