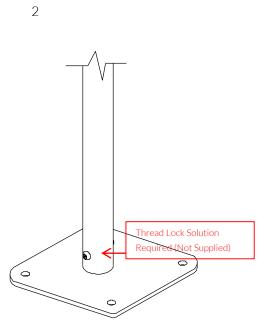

Fix Surface Plate to the ground surface **Ground Anchors Not provided**cover fixings with caps provided