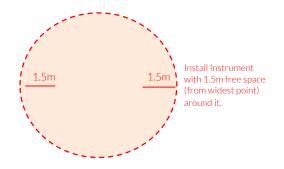

#### Surface Fixed Calypso Chimes Page 1 of 4

Instrument Components:

M6x20 Security Screw

M6 Saddle Strap

x2

M6 Square Nut

Beater Holder

Metric Conversion: 1510mm/59" 1.5m/59"