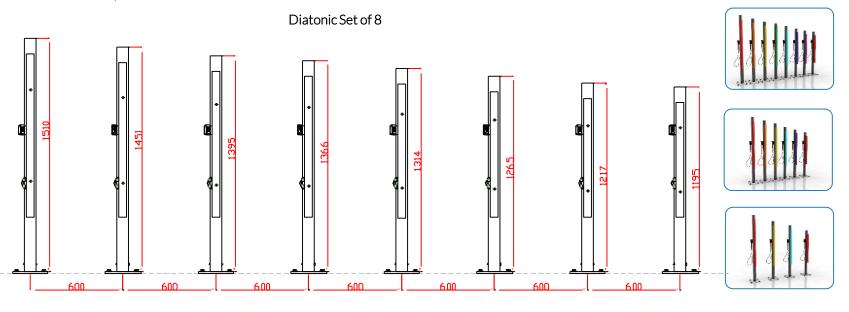

ided
- **6**. Attach the holder, beater and the saddle strap on side of the post. (1.3)















# Assembly Guide PPCALQU





#### Surface Fixed Calypso Chimes Page 2 of 4



# Instrument Components:

x4 M6x20 Security Screw

M6 Saddle Strap

....

**2** x2

M6 Square Nut



Beater Holder

Thread Lock Solution
Required (Not Supplied)





#### COMPONENTS LIST:

2 Part Cover Cap X4

Saddle Strap X2

→ M6x20 Pin torx X4

M10x70 Pin torx X1

□ M10 Barrel Nut Pin torx X1

■ M6 Square Nut X2

Beater Holder X1



Surface Fix Components:







#### Surface Fixed Calypso Chimes Page 3 of 4



#### Instrument Components:

M6x20 Security Screw

M6 Saddle Strap

x2

M6 Square Nut

Beater Holder

#### 600mm min spacing

Thread Lock Solution Required (Not Supplied)



# Assembly Guide PPCALQU















#### Surface Fixed Calypso Chimes Page 4 of 4



### Components:



M10 Barrel Nut

A CONTRACTOR OF THE PARTY OF TH

M10x70 Security Screw

Thread Lock Solution
Required (Not Supplied)

## Surface Fix Post Installation



Locate the Surface fix Plate into the leg of the instrument.



Fix instrument to Surface fix plate using M10 bolt and Barrel Nut and use **thread locking solution** to prevent fixings working loose.



Fix Surface Plate to the ground surface **Ground Anchors Not provided**cover fixings with caps provided