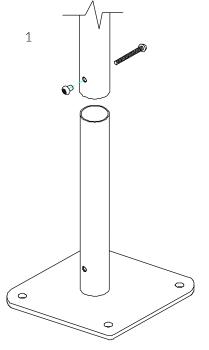

## Surface Fix Post Installation

Locate the Surface fix Plate into the leg of the instrument.

Fix instrument to Surface fix plate using M10 bolt and Barrel Nut and use **thread locking solution** to prevent fixings working loose.

Fix Surface Plate to the ground surface **Ground Anchors Not provided**cover fixings with caps provided