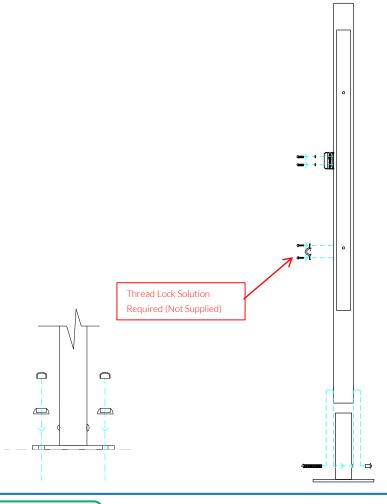

#### 600mm min spacing

Thread Lock Solution Required (Not Supplied)

## Surface Fix Post Installation

Locate the Surface fix Plate into the leg of the instrument.

Fix instrument to Surface fix plate using M10 bolt and Barrel Nut and use **thread locking solution** to prevent fixings working loose.

Fix Surface Plate to the ground surface **Ground Anchors Not provided**cover fixings with caps provided