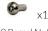

## Surface Fix Post Installation

Locate the Surface fix Plate into the leg of the instrument.

Fix instrument to Surface fix plate using M10 bolt and Barrel Nut and use **thread locking solution** to prevent fixings working loose.