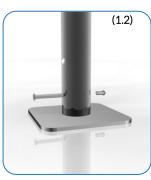

## Installation Instructions

Weight of heaviest part 7.5kg

- 1. Instrument will arrive on site fully assembled. (1.1) (See Assembly Guide)
- 2. Attach Surface Fixing posts to legs (1.2) (See Surface Fix Post Installation Sheet)
- 3.Locate Plate in desired location and mark holes to fix to desired surface.
- 4. Fix to Surface using recommended ground anchors not supplied
- 5. Make sure all fixings are covered and secure using cover caps provided
- **6**. Attach the holder, beater and the saddle strap on side of the post. (1.3)

## Surface Fix Post Installation

Locate the Surface fix Plate into the leg of the instrument.

Fix instrument to Surface fix plate using M10 bolt and Barrel Nut and use **thread locking solution** to prevent fixings working loose.

Fix Surface Plate to the ground surface **Ground Anchors Not provided**cover fixings with caps provided