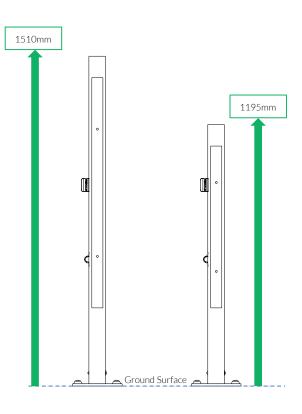

#### Surface Fixed Calypso Chimes Page 1 of 4

Instrument Components:

M6x20 Security Screw

M6 Saddle Strap

x2

M6 Square Nut

Beater Holder

Metric Conversion: 1510mm/59" 1.5m/59"