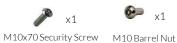

### Components:

M10 Barrel Nut

A CONTRACTOR OF THE PARTY OF TH

M10x70 Security Screw

Thread Lock Solution
Required (Not Supplied)

## Surface Fix Post Installation

Locate the Surface fix Plate into the leg of the instrument.

Fix instrument to Surface fix plate using M10 bolt and Barrel Nut and use **thread locking solution** to prevent fixings working loose.