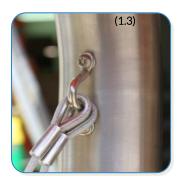

## Installation Instructions

Weight of heaviest part 7.5kg

- 1. Instrument will arrive on site fully assembled. (1.1) (See Assembly Guide)
- 2. Attach Surface Fixing posts to legs (1.2) (See Surface Fix Post Installation Sheet)
- 3.Locate Plate in desired location and mark holes to fix to desired surface.
- 4. Fix to Surface using recommended ground anchors not supplied
- 5. Make sure all fixings are covered and secure using cover caps provided
- **6**. Attach the holder, beater and the saddle strap on side of the post. (1.3)