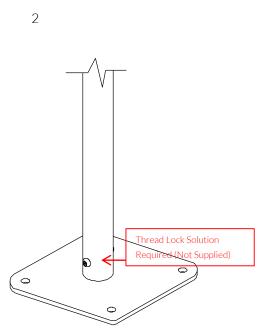

## Surface Fix Post Installation

Locate the Surface fix Plate into the leg of the instrument.

Fix instrument to Surface fix plate using M10 bolt and Barrel Nut and use **thread locking solution** to prevent fixings working loose.