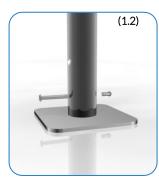

# Installation Instructions

Weight of heaviest part 7.5kg

- 1. Instrument will arrive on site fully assembled. (1.1) (See Assembly Guide)
- 2. Attach Surface Fixing posts to legs (1.2) (See Surface Fix Post Installation Sheet)

## Surface Fix Post Installation

Locate the Surface fix Plate into the leg of the instrument.

Fix instrument to Surface fix plate using M10 bolt and Barrel Nut and use **thread locking solution** to prevent fixings working loose.