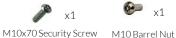

## Components:

**x**1

M10x70 Security Screw

Thread Lock Solution
Required (Not Supplied)

## Surface Fix Post Installation

Locate the Surface fix Plate into the leg of the instrument.

Fix instrument to Surface fix plate using M10 bolt and Barrel Nut and use **thread locking solution** to prevent fixings working loose.