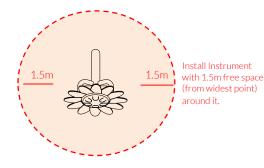

## Surface Fixed Petal Drum Page 1 of 3

Instrument Components:

M6x20 Security Screw

M6 Saddle Strap

Metric Conversion: 1080mm/42.5" 1.5m/59"