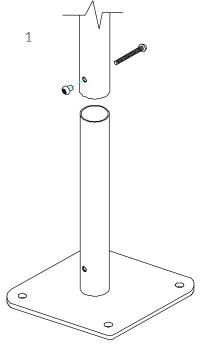

## Surface Fix Post Installation

Locate the Surface fix Plate into the leg of the instrument.

Fix instrument to Surface fix plate using M10 bolt and Barrel Nut and use **thread locking solution** to prevent fixings working loose.