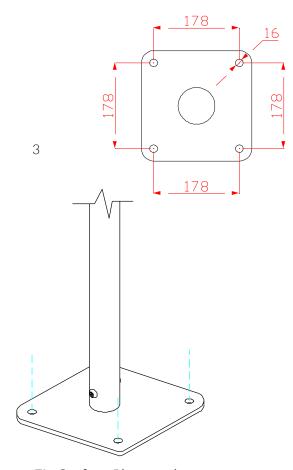

## Surface Fix Post Installation

Locate the Surface fix Plate into the leg of the instrument.

Fix instrument to Surface fix plate using M10 bolt and Barrel Nut and use **thread locking solution** to prevent fixings working loose.

Fix Surface Plate to the ground surface **Ground Anchors Not provided**cover fixings with caps provided