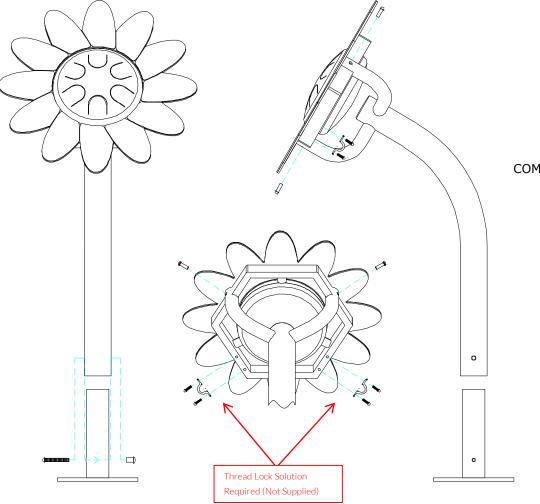

# Assembly Guide PPPETA

#### COMPONENTS LIST:

2 Part Cover Cap X8

M8X25 Pin trox X3

Saddle Strap X2

M6x20 Pin torx X4

M10x70 Pin torx X1

M10 Barrel Nut Pin torx X1

Surface Fix Components:

## Surface Fix Post Installation

Locate the Surface fix Plate into the leg of the instrument.

Fix instrument to Surface fix plate using M10 bolt and Barrel Nut and use **thread locking solution** to prevent fixings working loose.

Fix Surface Plate to the ground surface **Ground Anchors Not provided**cover fixings with caps provided