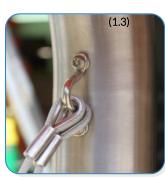

- 5. Make sure all fixings are covered and secure using cover caps provided
- **6**. Attach the 1 of the beaters to each of the saddle strap on the hex frame. (1.3)