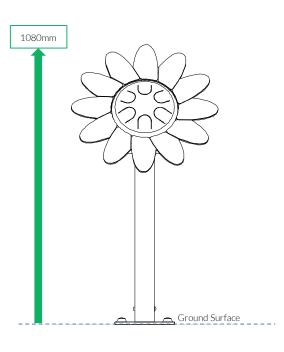

## Surface Fixed Petal Drum Page 1 of 3

Instrument Components:

M6x20 Security Screw

M6 Saddle Strap

Metric Conversion: 1080mm/42.5" 1.5m/59"